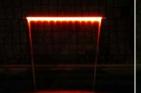

A **Brilliant Wonders LED Waterfall** from CMP creates an atmosphere of beauty, excitement, and personality in any backyard pool. The exclusive patent pending design creates the best possible LED waterfall effect.

The unique "sawtooth" design churns the water like river rapids, making the LED colors appear stronger and brighter.\* The signature design places the LED strip closer to the water. And unlike most pool lighting features, it is easy to service.