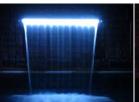

A **Brilliant Wonders LED Waterfall** from CMP creates an atmosphere of beauty, excitement, and personality in any backyard pool. The exclusive patent pending design creates the best possible LED waterfall effect.

The unique "sawtooth" design churns the water like river rapids, making the LED colors appear stronger and brighter.\* The signature design places the LED strip closer to the water. And unlike most pool lighting features, it is easy to service.