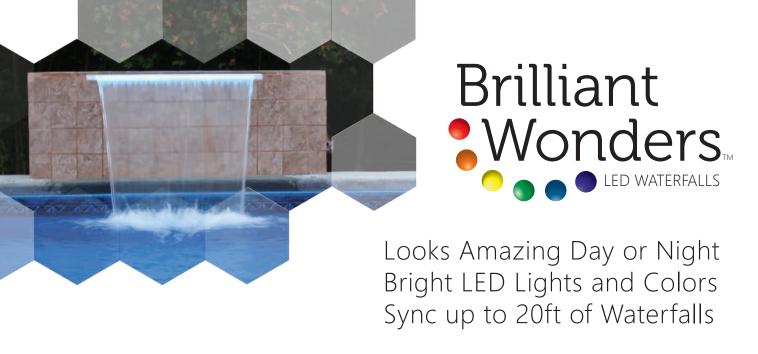

A **Brilliant Wonders LED Waterfall** from CMP creates an atmosphere of beauty, excitement, and personality in any backyard pool. The exclusive patent pending design creates the best possible LED waterfall effect.

The unique "sawtooth" design churns the water like river rapids, making the LED colors appear stronger and brighter.\* The signature design places the LED strip closer to the water. And unlike most pool lighting features, it is easy to service.

Brilliant Wonders LED Waterfalls are a beautiful backyard addition available exclusively from CMP.