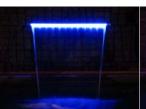

A **Brilliant Wonders LED Waterfall** from CMP creates an atmosphere of beauty, excitement, and personality in any backyard pool. The exclusive patent pending design creates the best possible LED waterfall effect.

The unique "sawtooth" design churns the water like river rapids, making the LED colors appear stronger and brighter.\* The signature design places the LED strip closer to the water. And unlike most pool lighting features, it is easy to service.

Brilliant Wonders LED Waterfalls are a beautiful backyard addition available exclusively from CMP.