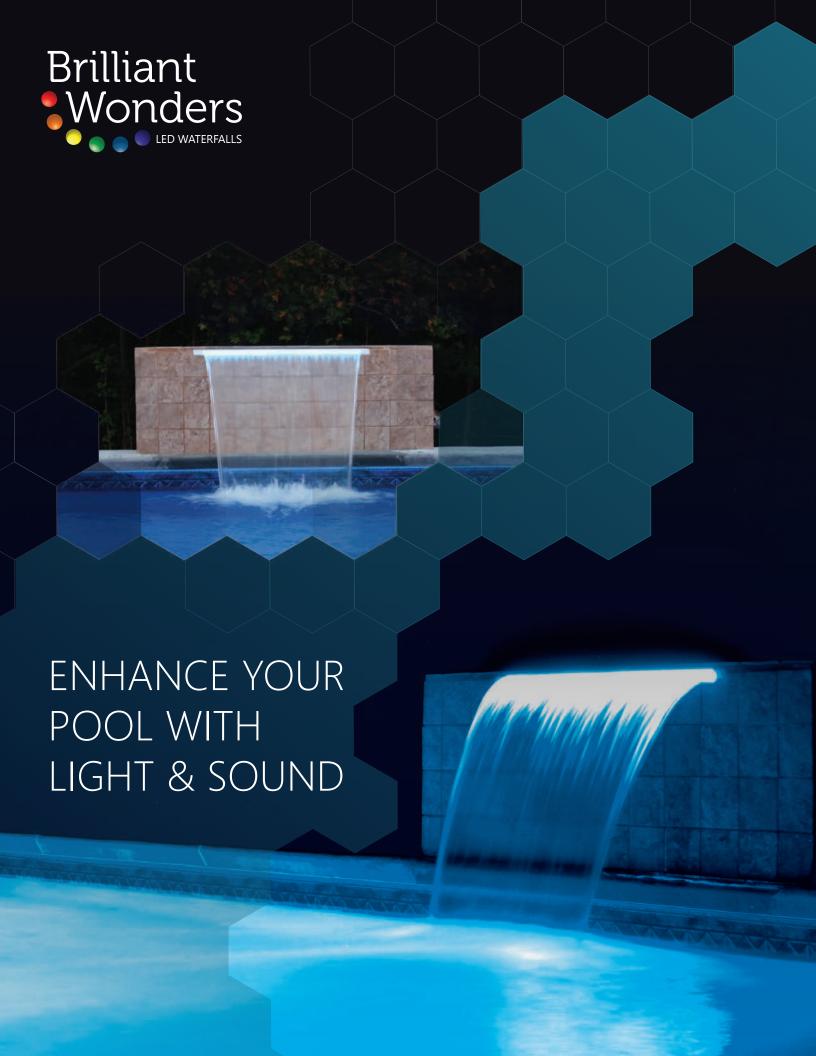

A **Brilliant Wonders LED Waterfall** from CMP creates an atmosphere of beauty, excitement, and personality in any backyard pool. The exclusive patent pending design creates the best possible LED waterfall effect.

The unique "sawtooth" design churns the water like river rapids, making the LED colors appear stronger and brighter.\* The signature design places the LED strip closer to the water. And unlike most pool lighting features, it is easy to service.

Brilliant Wonders LED Waterfalls are a beautiful backyard addition available exclusively from CMP.