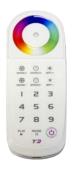

## **COLORWHEEL REMOTE**

Touch-sensitive Color Wheel Complete Custom Color Control Programmable Light Settings Up to 90ft Operating Range Rechargable via USB

ALSO LOOK FOR BRILLIANT WONDERS LED BUBBLERS