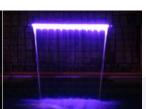

A **Brilliant Wonders LED Waterfall** from CMP creates an atmosphere of beauty, excitement, and personality in any backyard pool. The exclusive patent pending design creates the best possible LED waterfall effect.

The unique "sawtooth" design churns the water like river rapids, making the LED colors appear stronger and brighter.\* The signature design places the LED strip closer to the water. And unlike most pool lighting features, it is easy to service.

Brilliant Wonders LED Waterfalls are a beautiful backyard addition available exclusively from CMP.