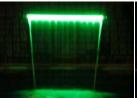

A **Brilliant Wonders LED Waterfall** from CMP creates an atmosphere of beauty, excitement, and personality in any backyard pool. The exclusive patent pending design creates the best possible LED waterfall effect.

The unique "sawtooth" design churns the water like river rapids, making the LED colors appear stronger and brighter.\* The signature design places the LED strip closer to the water. And unlike most pool lighting features, it is easy to service.